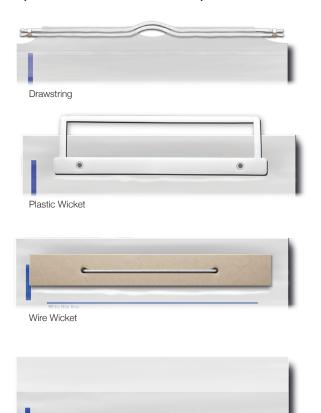

#### 8 pound capacity

Loose Cut

| Bag Type   | Dimensions (inches) |        |               | Units<br>Per Case | (pounds) |    |
|------------|---------------------|--------|---------------|-------------------|----------|----|
|            | width               | height | bottom gusset | lip               |          |    |
| Wicketed   | 11                  | 19     | 4             | 1.75              | 1000     | 21 |
| Drawstring | 11                  | 19     | 0             |                   | 500      | 13 |
| Loose cut  | 11                  | 19     | 0             | 1.5               | 1000     | 18 |
| Ŭ I        |                     |        |               |                   |          |    |

### 10 pound capacity

| Bag Type   | Dimensions (inches) |        |               |      | Units<br>Per Case | (pounds) |
|------------|---------------------|--------|---------------|------|-------------------|----------|
|            | width               | height | bottom gusset | lip  |                   |          |
| Wicketed   | 12                  | 19     | 4             | 1.75 | 1000              | 21       |
| Drawstring | 12                  | 19     | 0             |      | 500               | 14       |
| Loose cut  | 12                  | 22     | 0             | 1.5  | 1000              | 20       |

#### 20 pound capacity

| Bag Type   |       | Dimensions (inches) |               |             | Units<br>Per Case | Case Weight<br>(pounds) |  |
|------------|-------|---------------------|---------------|-------------|-------------------|-------------------------|--|
| Wicketed   | width | height<br>27        | bottom gusset | lip<br>1.75 | <b>l</b> 500      | 25                      |  |
| Drawstring | 14    | 28                  | 0             | 2.0         | 250               | 14                      |  |