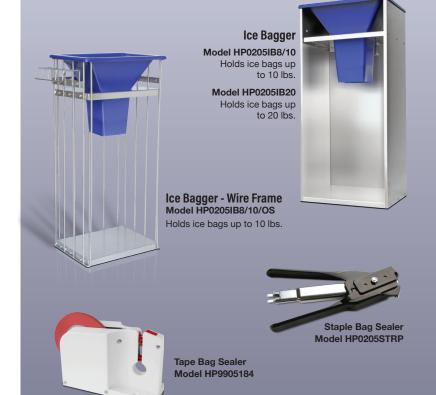

## Our in-stock ice bags are great for your business.

- Providing ice brings customer traffic to your store
- Selling your own ice is profitable
- Our professional design makes a positive impression
- Custom imprinting reinforces your business
- Available in a variety of sizes and packaging

Attractive "Fresh Pure Ice" design
Custom imprint for your store



# Go full custom for power branding.

We'll design a custom ice bag providing the ultimate in branding for your business.





### In-stock and Custom Ice Bags

Specifications and Options



### ACCESSORIES

For conveniently bagging your own ice.



#### 8 pound capacity

Loose Cut

| Bag Type   | Dimensions (inches) |        |               | Units<br>Per Case | (pounds) |    |
|------------|---------------------|--------|---------------|-------------------|----------|----|
|            | width               | height | bottom gusset | lip               |          |    |
| Wicketed   | 11                  | 19     | 4             | 1.75              | 1000     | 21 |
| Drawstring | 11                  | 19     | 0             |                   | 500      | 13 |
| Loose cut  | 11                  | 19     | 0             | 1.5               | 1000     | 18 |
| Ŭ I        |                     |        |               |                   |          |    |

### 10 pound capacity

| Bag Type   | Dimensions (inches) |        |