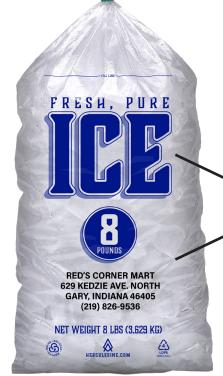

## Our in-stock ice bags are great for your business.

- Providing ice brings customer traffic to your store
- Selling your own ice is profitable
- Our professional design makes a positive impression
- Custom imprinting reinforces your business
- Available in a variety of sizes and packaging

Attractive "Fresh Pure Ice" design
Custom imprint for your store



# Go full custom for power branding.

We'll design a custom ice bag providing the ultimate in branding for your business.





### In-stock and Custom Ice Bags

Specifications and Options



### ACCESSORIES

For conveniently bagging your own ice.



#### 8 pound capacity

Loose Cut

| Bag Type   | Dimensions (inches) |        |               | Units<br>Per Case | (pounds) |    |
|------------|---------------------|--------|---------